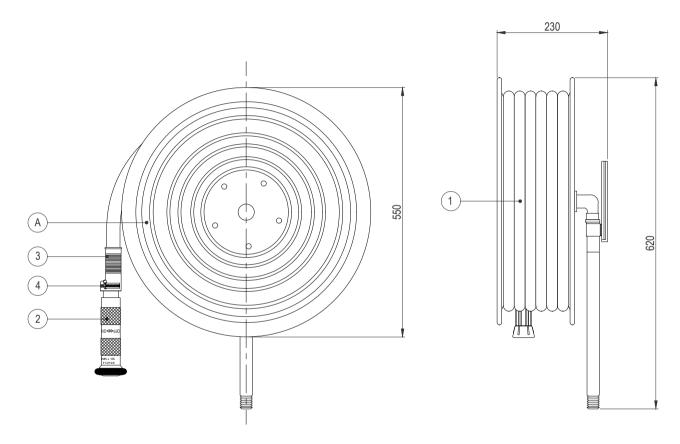

## FIRE HOSE REEL - MANUAL, FIXED TYPE MODEL: 19 NFH - 040M/SS-B

## NOTES :-

- 1. ALL DIMENSIONS ARE IN mm. UNLESS OTHERWISE SPECIFIED
- HOSE REEL ASSEMBLY COMPLIANCE TO CPR DIRECTIVE 305/2011/EU IS CERTIFIED BY BSI (0086)..
- 3. THE NOZZLE HAVE SHUT, JET AND SPRAY CONTROL SETTINGS
- 4. THE MINIMUM FLOW RATE OF HOSE REELS IN CHROME PLATED ROTARY NOZZLE IS 53 LPM AT 6 BAR PRESSURE

| BILL OF MATERIALS |                     |                        |      |  |  |
|-------------------|---------------------|------------------------|------|--|--|
| ITEM<br>NO.       | DESCRIPTION         | MATERIAL               | QTY. |  |  |
| 1.                | HOSE 3/4"x30 M LG.  | PVC COMPOUND           | 1    |  |  |
| 2.                | WATER BRANCH - 3/4" | BRASS<br>CHROME PLATED | 1    |  |  |
| 3.                | HOSE HANDLE         | HDPE, BLACK            | 1    |  |  |
| 4.                | HOSE CLAMP          | STAINLESS STEEL        | 3    |  |  |
| Α                 | HOSE REEL ASSY.     |                        | 1    |  |  |